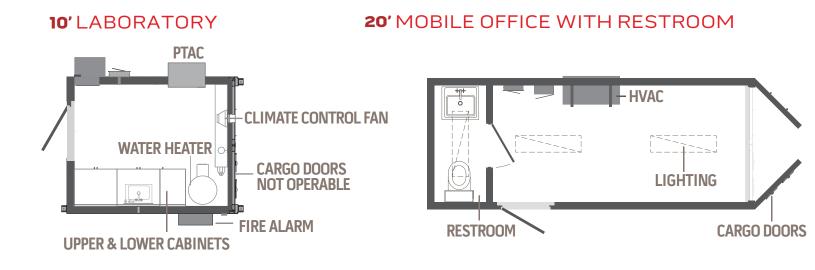

### 20'TEMP-CONTROLLED D

### **FEATURES AND OPTIONS**

Get what you need in a custom space! Each custom modification can include features like security windows, HVAC with temperature control, smoke detectors and fire extinguishers. You can customize with options like ready-to-go desks with electrical and ethernet connections, stainless steel countertops, and many other material selections and finishes. Plus, using interior fast walls, we can section things how you like, creating offices, or space for storage. We can even add plumbing for the addition of restrooms or kitchens.