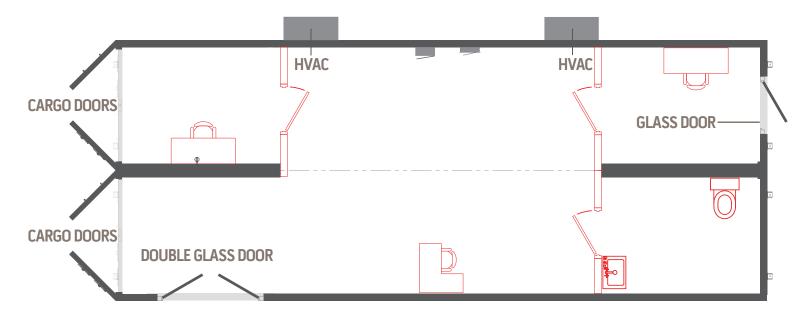

# 10', 20' AND 40' CUSTOM CONTAINERS



SITEBOXSTORAGE.COM



#### **CUSTOMIZATION**

We have great standard storage and office configurations readily available, and now we've made customization easy too! These custom layouts have proven popular among customers, making it easier for you to get them quickly. These designs have been used in construction, manufacturing, retail sites, and even as portable labs. We don't place any restrictions on their use and are always open to new ideas for custom projects.



### 40' OFFICE WITH RESTROOM

### 20'RESTROOM MEN & WOMEN

### 20'TEMP-CONTROLLED D





#### 40'RESTROOMS (MEN & WOMEN) WITH LOCKER ROOMS



### 40'TOOLCRIB



# ATA CENTER

# 20' GUARD SHACK WITH TURNSTILE OPTION





40'MULTI-SECTION



\*OPTION TO INSTALL FAST WALLS TO MAKE OFFICES/RESTROOM (WOULD INCLUDE WINDOWS)

### YOUR SPACE, MADE YOUR WAY

We started making portable offices with the knowledge that there's no easy way to do business from the dashboard of your truck. Our goal since 1998 has been to make convenient solutions, with a heavy focus on customer service and safety. Today, that means quality, rugged custom solutions in a variety of sizes that are way more than just storage or offices. Solutions can be customized in a number of ways, from our existing floor plans that can be made to order, or from a blank slate - conceived with your specifications.



#### **BUILT BY EXPERTS**

Our process for custom builds starts with a solid framework, similar to our ruggedly-built standard designs. SiteBox Storage has mo