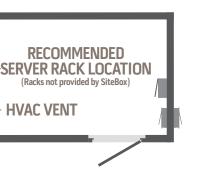

# 10', 20' AND 40' CUSTOM CONTAINERS



SITEBOXSTORAGE.COM



#### **CUSTOMIZATION**

We have great standard storage and office configurations readily available, and now we've made customization easy too! These custom layouts have proven popular among customers, making it easier for you to get them quickly. These designs have been used in construction, manufacturing, retail sites, and even as portable labs. We don't place any restrictions on their use and are always open to new ideas for custom projects.



### 40' OFFICE WITH RESTROOM

### 20'RESTROOM MEN & WOMEN

### 20'TEMP-CONTROLLED D





#### 40'RESTROOMS (MEN & WOMEN) WITH LOCKER ROOMS



### 40'TOOLCRIB



# ATA CENTER

# 20' GUARD SHACK WITH TURNSTILE OPTION





40'MULTI-SECTION



\*OPTION TO INSTALL FAST WALLS TO MAKE OFFICES/RESTROOM (WOULD INCLUDE WINDOWS)

### YOUR SPACE, MADE YOUR WAY

We started making portable offices with the knowledge that there's no easy way to do business from the dashboard of your truck. Our goal since 1998 has been to make convenient solutions, with a heavy focus on customer service and safety. Today, that means quality, rugged custom solutions in a variety of sizes that are way more than just storage or offices. Solutions can be customized in a number of ways, from our existing floor plans that can be made to order, or from a blank slate - conceived with your specifications.



#### **BUILT BY EXPERTS**

Our process for custom builds starts with a solid framework, similar to our ruggedly-built standard designs.