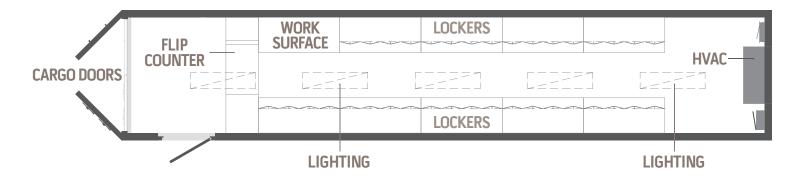

# 10', 20' AND 40' CUSTOM CONTAINERS



SITEBOXSTORAGE.COM



#### **CUSTOMIZATION**

We have great standard storage and office configurations readily available, and now we've made customization easy too! These custom layouts have proven popular among customers, making it easier for you to get them quickly. These designs have been used in construction, manufacturing, retail sites, and even as portable labs. We don't place any restrictions on their use and are always open to new ideas for custom projects.



### 40' OFFICE WITH RESTROOM

### 20'RESTROOM MEN & WOMEN

### 20'TEMP-CONTROLLED D





#### 40'RESTROOMS (MEN & WOMEN) WITH LOCKER ROOMS



### 40'TOOLCRIB



# ATA CENTER

# 20' GUARD SHACK WITH TURNSTILE OPTION





40'MULTI-SECTION



\*OPTION TO INSTALL FAST WALLS TO MAKE OFFICES/RESTROOM (WOULD INCLUDE WINDOWS)

### YOUR SPACE, MADE YOUR WAY

We started making portable offices with the knowledge that there's no easy way to do business from the dashboard of your truck. Our goal since 1998 has been to make convenient solutions, with a heavy focus on customer service and safety. Today, that means quality, rugged custom solutions in a variety of sizes that are way more than just storage or offices. Solutions can be customized in a number of ways, from our existing floor plans that can be made to order, or from a blank slate - conceived with your specifications.



#### **BUILT BY EXPERTS**

Our process for custom builds starts with a solid fr