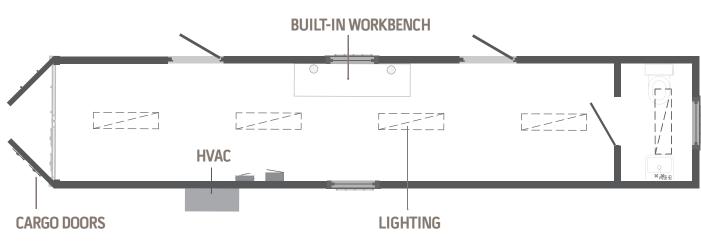

### 40'TOOLCRIB

### **FEATURES AND OPTIONS**

Get what you need in a custom space! Each custom modification can include features like security windows, HVAC with temperature control, smoke detectors and fire extinguishers. You can customize with options like ready-to-go desks with electrical and ethernet connections, stainless steel countertops, and many other material selections and finishes. Plus, using interior fast walls, we can section things how you like, creating offices, or space for storage. We can even add plumbing for the addition of restrooms or kitchens.