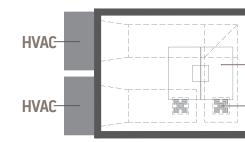

# 10', 20' AND 40' CUSTOM CONTAINERS



SITEBOXSTORAGE.COM



#### **CUSTOMIZATION**

We have great standard storage and office configurations readily available, and now we've made customization easy too! These custom layouts have proven popular among customers, making it easier for you to get them quickly. These designs have been used in construction, manufacturing, retail sites, and even as portable labs. We don't place any restrictions on their use and are always open to new ideas for custom projects.



### 40' OFFICE WITH RESTROOM

### 20'RESTROOM MEN & WOMEN

### 20'TEMP-CONTROLLED D





#### 40'RESTROOMS (MEN & WOMEN) WITH LOCKER ROOMS



### 40'TOOLCRIB



# ATA CENTER

# 20' GUARD SHACK WITH TURNSTILE OPTION





40'MULTI-SECTION



\*OPTION TO INSTALL FAST WALLS TO MAKE OFFICES/RESTROOM (WOULD INCLUDE WINDOWS)

### YOUR SPACE, MADE YOUR WAY

We started making portable offices with the knowledge that there's no easy way to do business from the dashboard of your truck. Our goal since 1998 has been to make convenient solutions, with a heavy focus on customer service and safety. Today, that means quality, rugged custom solutions in a variety of sizes that are way more than just storage or offices. Solutions can be customized in a number of ways, from our existing floor plans that can be made to order, or from a blank slate - conceived with your specifications.



#### **