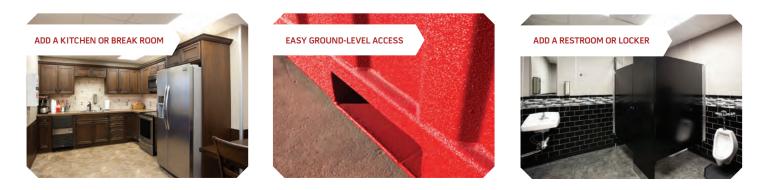

#### MANUFACTURED FOR LONGEVITY

All of our custom units are equipped with high quality finishes and ground level access. Units are finished in one of our US-based production or fabrication centers, depending on the project. We use treated steel, which makes them water-resistant and pest proof. Units are usually delivered with tilt-bed trailers, or they can be delivered and set in place utilizing a crane for the perfect placement on your site. Due to the structural design of the buildings, they can be placed on almost any level surface.

### **FEATURES AND OPTIONS**

Get what you need in a custom space! Each custom modification can include features like security windows, HVAC with temperature control, smoke detectors and fire extinguishers. You can customize with options like ready-to-go desks with electrical and ethernet connections, stainless steel countertops, and many other material selections and finishes. Plus, using interior fast walls, we can section things how you like, creating offices, or space for storage. We can even add plumbing for the addition of restrooms or kitchens.