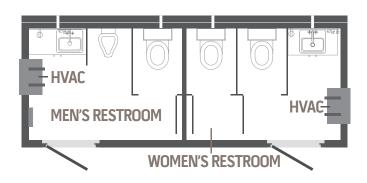

### 20'RESTROOM MEN & WOMEN

### **FEATURES AND OPTIONS**

Get what you need in a custom space! Each custom modification can include features like security windows, HVAC with temperature control, smoke detectors and fire extinguishers. You can customize with options like ready-to-go desks with electrical and ethernet connections, stainless steel countertops, and many other material selections and finishes. Plus, using interior fast walls, we can section things how you like, creating offices, or space for storage. We can even add plumbing for the addition of restrooms or kitchens.