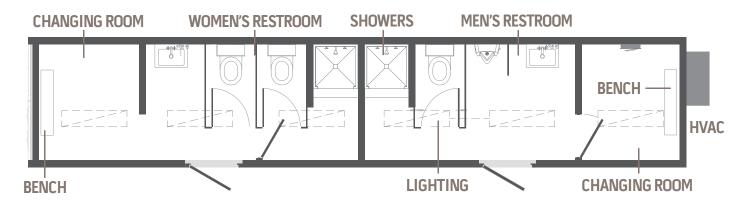

# 10', 20' AND 40' CUSTOM CONTAINERS



SITEBOXSTORAGE.COM



#### **CUSTOMIZATION**

We have great standard storage and office configurations readily available, and now we've made customization easy too! These custom layouts have proven popular among customers, making it easier for you to get them quickly. These designs have been used in construction, manufacturing, retail sites, and even as portable labs. We don't place any restrictions on their use and are always open to new ideas for custom projects.



### 40' OFFICE WITH RESTROOM

### 20'RESTROOM MEN & WOMEN

### 20'TEMP-CONTROLLED D





#### 40'RESTROOMS (MEN & WOMEN) WITH LOCKER ROOMS



### 40'TOOLCRIB



# ATA CENTER

# 20' GUARD SHACK WITH TURNSTILE OPTION





40'MULTI-SECTION



\*OPTION TO INSTALL FAST WALLS TO MAKE OFFICES/RESTROOM (WOULD INCLUDE WINDOWS)

### YOUR SPACE, MADE YOUR WAY

We started making portable offices with the knowledge that there's no easy way to do business from the dashboard of your truck. Our goal since 1998 has been to make convenient solutions, with a heavy focus on customer service and safety. Today, that means quality, rugged custom solutions in a variety of sizes that are way more than just storage or offices. Solutions can be customized in a number of ways, from our existing floor plans that can be made to order, or from a blank slate - conceived with your specifications.



#### **BUILT BY EXPERTS**

Our process for custom builds sta