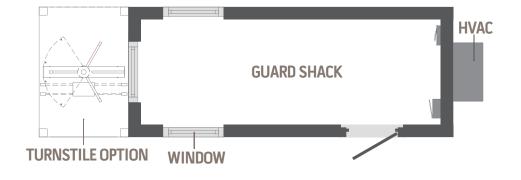

# 20' GUARD SHACK WITH TURNSTILE OPTION

40'MULTI-SECTION

\*OPTION TO INSTALL FAST WALLS TO MAKE OFFICES/RESTROOM (WOULD INCLUDE WINDOWS)